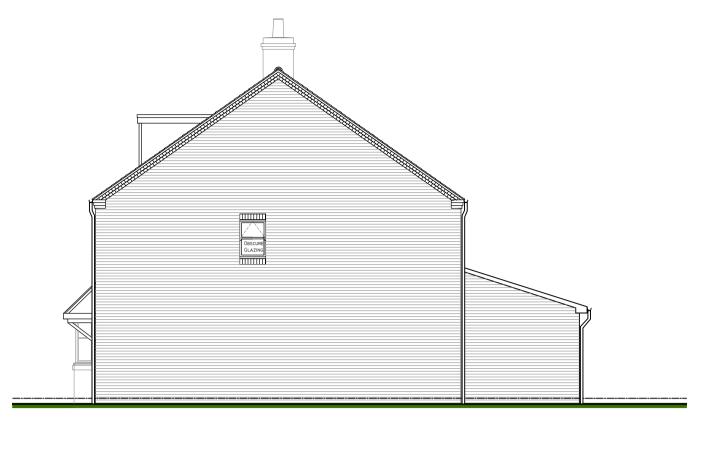

| ) Preliminary               | O Design          | Plann       | ing           | Construction |
|-----------------------------|-------------------|-------------|---------------|--------------|
| lient:                      |                   | Scale:      | Drawing Size: |              |
| sprit Land Ltd              |                   | 1:100       | @ A1          |              |
| roject:                     |                   | Project No. | Drawing No.   |              |
| nsty Road - Coventry        |                   | PBA02       | PL005         |              |
| rawing:                     |                   | Date        | Revision.     | NORTH        |
| ouse Type C & D Terrace - P | lans & Elevations | Sept 2018   | -             | 1,01111      |
|                             |                   |             |               |              |