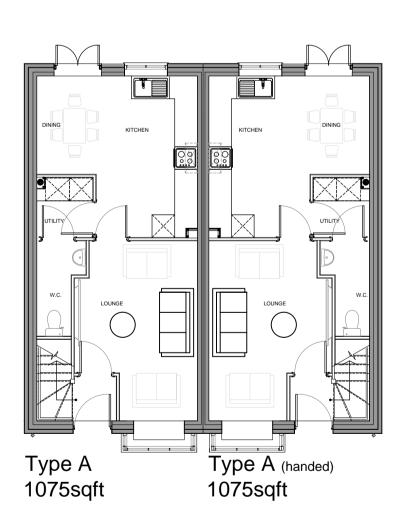

SECOND FLOOR PLAN

FIRST FLOOR PLAN

**GROUND FLOOR PLAN** 

FRONT ELEVATION

**REAR ELEVATION** 

SIDE ELEVATION

SIDE ELEVATION

| opnir                    | architecture                                               |  |
|--------------------------|------------------------------------------------------------|--|
| Suite 3<br>Aspley House  |                                                            |  |
| 36 Hylton Street Birming | gham                                                       |  |
|                          | imensions and floor areas are on by Contractor(s) on site. |  |
|                          |                                                            |  |

| ) Preliminary (              | Design     | ● Pl        | lanning       | Construction |
|------------------------------|------------|-------------|---------------|--------------|
| ient:                        |            | Scale:      | Drawing Size: |              |
| prit Land Ltd                |            | 1:100       | @ A1          |              |
| oject:                       |            | Project No. | Drawing No.   |              |
| sty Road - Coventry          |            | PBA02       | PL003         |              |
| awing:                       |            | Date        | Revision.     | NORTH        |
| ouse Type A Semi - Plans & I | Elevations | Sept 2018   | -             | NORTH        |
|                              |            |             |               |              |