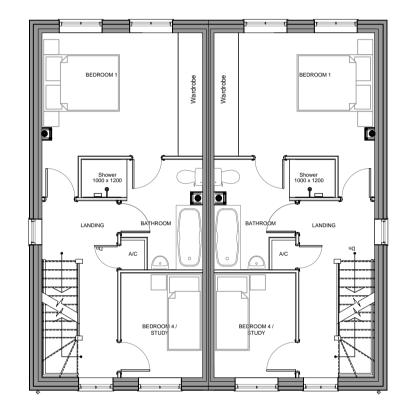

SECOND FLOOR PLAN

FIRST FLOOR PLAN

FRONT ELEVATION

SIDE ELEVATION

REAR ELEVATION

SIDE ELEVATION

| Rev | Date     | Details |
|-----|----------|---------|
| -   | ##.##.## | -       |
|     |          |         |
|     |          |         |
|     |          |         |
|     |          |         |
|     |          |         |
|     |          |         |
|     |          |         |
|     |          |         |
|     |          |         |
|     |          |         |

| ophir arc | hitecture | Itd o |
|-----------|-----------|-------|
|-----------|-----------|-------|

| opini dicinieciole i                                                                                        |
|-------------------------------------------------------------------------------------------------------------|
| Suite 3                                                                                                     |
| Aspley House 36 Hylton Street Birmingham                                                                    |
|                                                                                                             |
| All written/scaled dimensions and floor areas are subject to verification by Contractor(s) on site.         |
| This drawing and design are © Copyright Ophir Architecture Ltd. No reproduction or alteration is permitted. |

| ) Preliminary               | O Design          | Plann       | ing           | Construction |
|-----------------------------|-------------------|-------------|---------------|--------------|
| lient:                      |                   | Scale:      | Drawing Size: |              |
| sprit Land Ltd              |                   | 1:100       | @ A1          |              |
| roject:                     |                   | Project No. | Drawing No.   |              |
| nsty Road - Coventry        |                   | PBA02       | PL005         |              |
| rawing:                     |                   | Date        | Revision.     | NORTH        |
| ouse Type C & D Terrace - P | lans & Elevations | Sept 2018   | -             | 1,01111      |
|                             |                   |             |               |              |