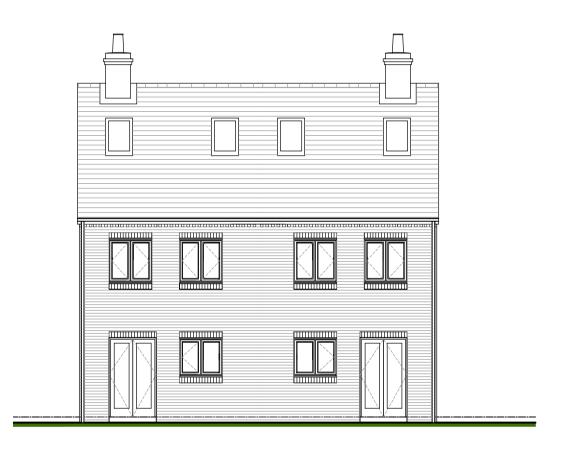

| ) Preliminary               | O Design          | Plann       | ing           | Construction |
|-----------------------------|-------------------|-------------|---------------|--------------|
| lient:                      |                   | Scale:      | Drawing Size: |              |
| sprit Land Ltd              |                   | 1:100       | @ A1          |              |
| roject:                     |                   | Project No. | Drawing No.   |              |
| nsty Road - Coventry        |                   | PBA02       | PL005         |              |
| rawing:                     |                   | Date        | Revision.     | NORTH        |
| ouse Type C & D Terrace - P | lans & Elevations | Sept 2018   | -             | 1,01111      |
|                             |                   |             |               |              |