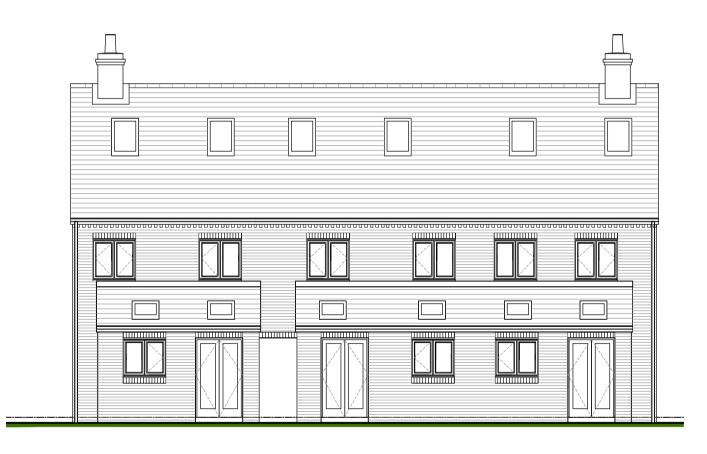

| ) Preliminary               | O Design          | Plann       | ing           | Construction |
|-----------------------------|-------------------|-------------|---------------|--------------|
| lient:                      |                   | Scale:      | Drawing Size: |              |
| sprit Land Ltd              |                   | 1:100       | @ A1          |              |
| roject:                     |                   | Project No. | Drawing No.   |              |
| nsty Road - Coventry        |                   | PBA02       | PL005         |              |
| rawing:                     |                   | Date        | Revision.     | NORTH        |
| ouse Type C & D Terrace - P | lans & Elevations | Sept 2018   | -             | 1,01111      |
|                             |                   |             |               |              |