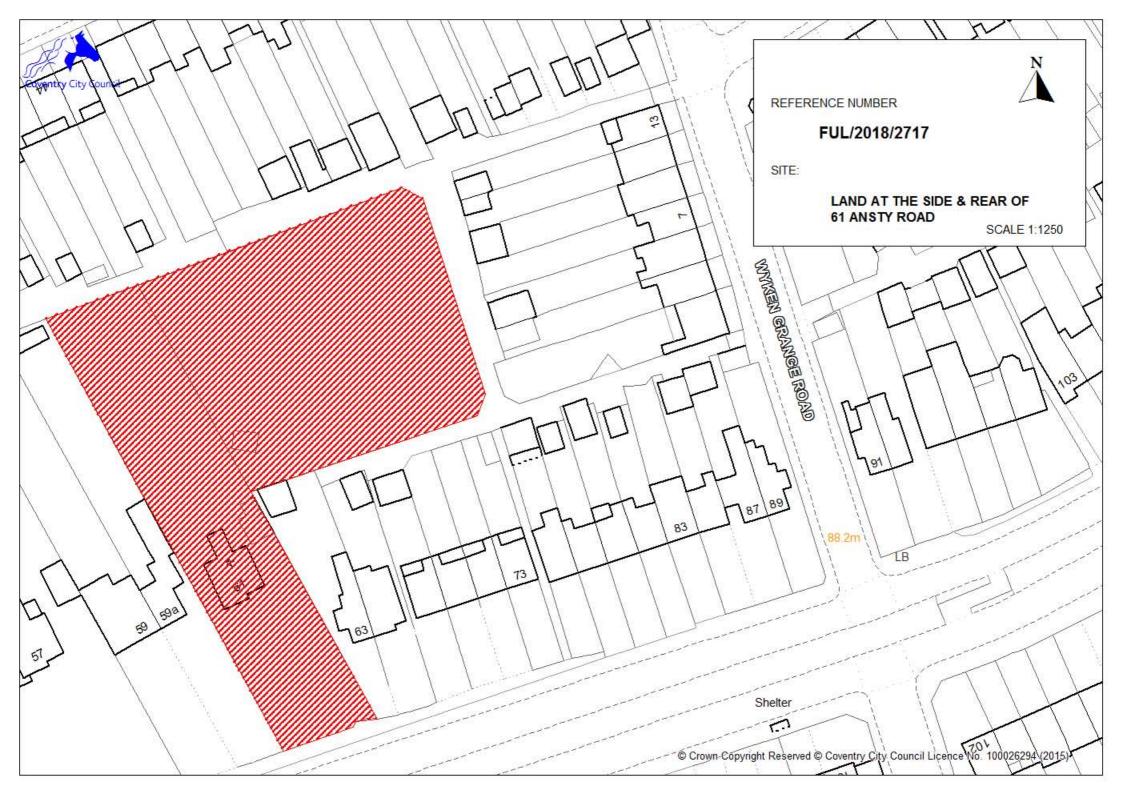

| O Preliminary         | ODesign | ● P         | lanning       | O Constructio  |
|-----------------------|---------|-------------|---------------|----------------|
| Client:               |         | Scale:      | Drawing Size: |                |
| Esprit Land Ltd       |         | 1/1250      | @ A4          |                |
| Project:              |         | Project No. | Drawing No.   | $ \langle$ $ $ |
| Ansty Road - Coventry |         | PBA02       | PL001         |                |
| Drawing:              |         | Date        | Revision.     | — NORTH        |
| Location Plan         |         | Sept 2018   | -             | NORTH          |