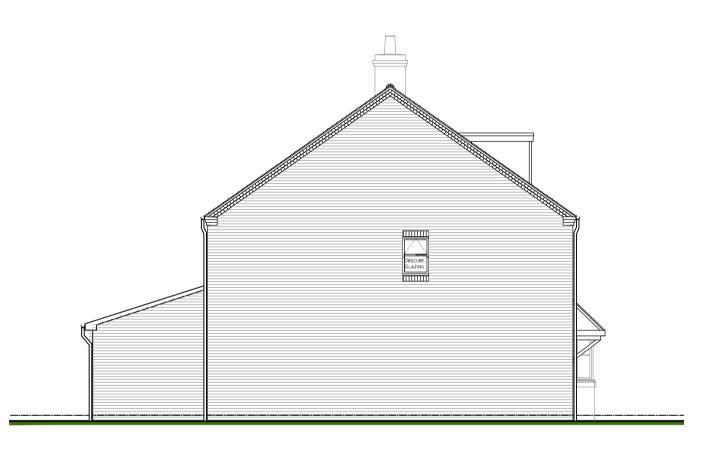

# STREET SCENE B-B

| Rev | Date     | Details |
|-----|----------|---------|
| -   | ##.##.## | -       |
|     |          |         |
|     |          |         |
|     |          |         |
|     |          |         |
|     |          |         |
|     |          |         |
|     |          |         |
|     |          |         |
|     |          |         |
|     |          |         |

| ophir architecture                                                                                          | 1†0 |
|-------------------------------------------------------------------------------------------------------------|-----|
| Suite 3 Aspley House 36 Hylton Street Birmingham                                                            |     |
| All written/scaled dimensions and floor areas are subject to verification by Contractor(s) on site.         |     |
| This drawing and design are © Copyright Ophir Architecture Ltd. No reproduction or alteration is permitted. |     |
|                                                                                                             |     |

| e Itd   | O Preliminary         | O Design | ○ PI        | anning        | Construction  |
|---------|-----------------------|----------|-------------|---------------|---------------|
|         | Client:               |          | Scale:      | Drawing Size: |               |
|         | Esprit Land Ltd       |          | 1:100       | @ A1          |               |
|         | Project:              |          | Project No. | Drawing No.   | $\overline{}$ |
|         | Ansty Road - Coventry |          | PBA02       | PL007         |               |
|         | Drawing:              |          | Date        | Revision.     | NORTH         |
| re Ltd. | Street Scenes         |          | Sept 2018   | -             | NORTH         |
|         |                       |          |             |               |               |