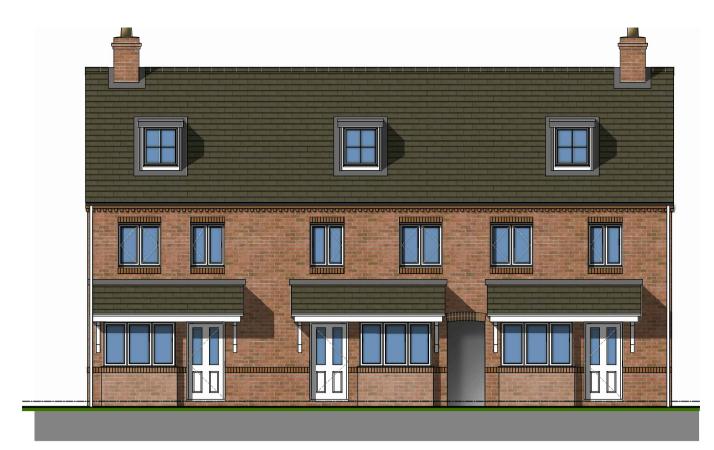

| ) Preliminary               | O Design          | Plann       | ing           | Construction |
|-----------------------------|-------------------|-------------|---------------|--------------|
| lient:                      |                   | Scale:      | Drawing Size: |              |
| sprit Land Ltd              |                   | 1:100       | @ A1          |              |
| roject:                     |                   | Project No. | Drawing No.   |              |
| nsty Road - Coventry        |                   | PBA02       | PL005         |              |
| rawing:                     |                   | Date        | Revision.     | NORTH        |
| ouse Type C & D Terrace - P | lans & Elevations | Sept 2018   | -             | 1,01111      |
|                             |                   |             |               |              |