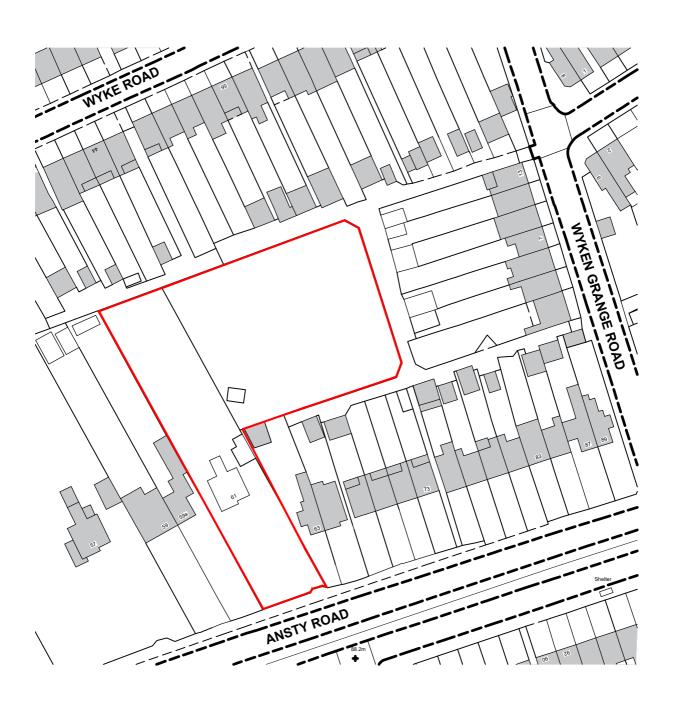

| O Preliminary         | ODesign | ● P         | lanning       | O Constructio  |
|-----------------------|---------|-------------|---------------|----------------|
| Client:               |         | Scale:      | Drawing Size: |                |
| Esprit Land Ltd       |         | 1/1250      | @ A4          |                |
| Project:              |         | Project No. | Drawing No.   | $ \langle$ $ $ |
| Ansty Road - Coventry |         | PBA02       | PL001         |                |
| Drawing:              |         | Date        | Revision.     | — NORTH        |
| Location Plan         |         | Sept 2018   | -             | NORTH          |