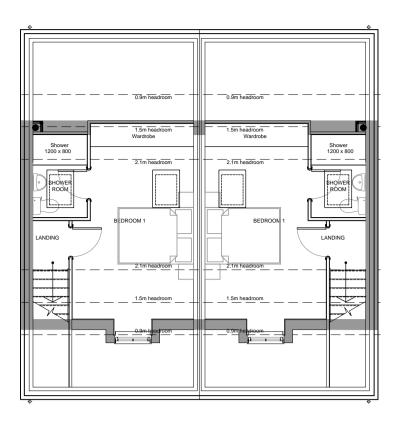

SECOND FLOOR PLAN

FIRST FLOOR PLAN

FRONT ELEVATION

SIDE ELEVATION

REAR ELEVATION

SIDE ELEVATION

| Rev | Date     | Details |
|-----|----------|---------|
| -   | ##.##.## | -       |
|     |          |         |
|     |          |         |
|     |          |         |
|     |          |         |
|     |          |         |
|     |          |         |
|     |          |         |
|     |          |         |
|     |          |         |
|     |          |         |

| ophir arc | hitecture | Itd o |
|-----------|-----------|-------|
|-----------|-----------|-------|

| opini dicinieciole i                                                                                        |
|-------------------------------------------------------------------------------------------------------------|
| Suite 3                                                                                                     |
| Aspley House 36 Hylton Street Birmingham                                                                    |
|                                                                                                             |
| All written/scaled dimensions and floor areas are subject to verification by Contractor(s) on site.         |
| This drawing and design are © Copyright Ophir Architecture Ltd. No reproduction or alteration is permitted. |

| ) Preliminary               | O Design          | Plann       | ing           | Construction |
|-----------------------------|-------------------|-------------|---------------|--------------|
| lient:                      |                   | Scale:      | Drawing Size: |              |
| sprit Land Ltd              |                   | 1:100       | @ A1          |              |
| roject:                     |                   | Project No. | Drawing No.   |              |
| nsty Road - Coventry        |                   | PBA02       | PL005         |              |
| rawing:                     |                   | Date        | Revision.     | NORTH        |
| ouse Type C & D Terrace - P | lans & Elevations | Sept 2018   | -             | 1,01111      |
|                             |                   |             |               |              |