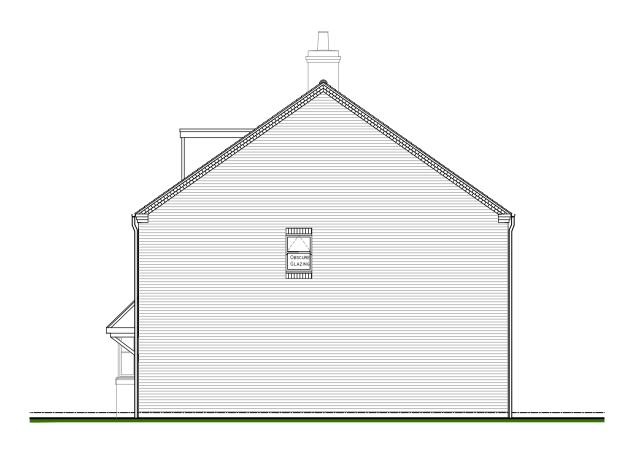

| ) Preliminary               | O Design          | Plann       | ing           | Construction |
|-----------------------------|-------------------|-------------|---------------|--------------|
| lient:                      |                   | Scale:      | Drawing Size: |              |
| sprit Land Ltd              |                   | 1:100       | @ A1          |              |
| roject:                     |                   | Project No. | Drawing No.   |              |
| nsty Road - Coventry        |                   | PBA02       | PL005         |              |
| rawing:                     |                   | Date        | Revision.     | NORTH        |
| ouse Type C & D Terrace - P | lans & Elevations | Sept 2018   | -             | 1,01111      |
|                             |                   |             |               |              |