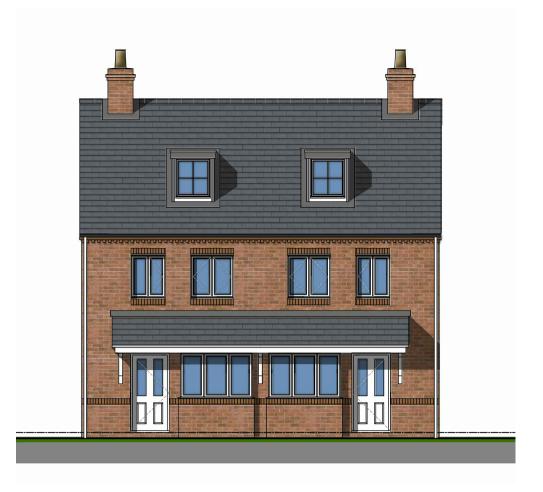

| ) Preliminary               | O Design          | Plann       | ing           | Construction |
|-----------------------------|-------------------|-------------|---------------|--------------|
| lient:                      |                   | Scale:      | Drawing Size: |              |
| sprit Land Ltd              |                   | 1:100       | @ A1          |              |
| roject:                     |                   | Project No. | Drawing No.   |              |
| nsty Road - Coventry        |                   | PBA02       | PL005         |              |
| rawing:                     |                   | Date        | Revision.     | NORTH        |
| ouse Type C & D Terrace - P | lans & Elevations | Sept 2018   | -             | 1,01111      |
|                             |                   |             |               |              |