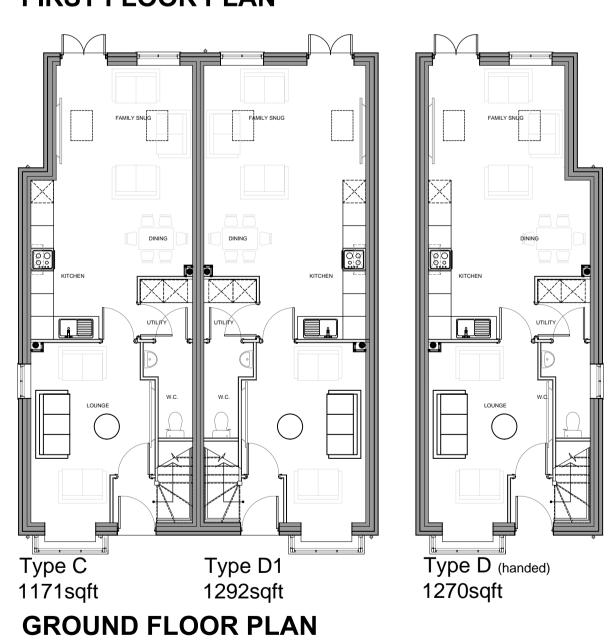

| ) Preliminary               | O Design          | Plann       | ing           | Construction |
|-----------------------------|-------------------|-------------|---------------|--------------|
| lient:                      |                   | Scale:      | Drawing Size: |              |
| sprit Land Ltd              |                   | 1:100       | @ A1          |              |
| roject:                     |                   | Project No. | Drawing No.   |              |
| nsty Road - Coventry        |                   | PBA02       | PL005         |              |
| rawing:                     |                   | Date        | Revision.     | NORTH        |
| ouse Type C & D Terrace - P | lans & Elevations | Sept 2018   | -             | 1,01111      |
|                             |                   |             |               |              |