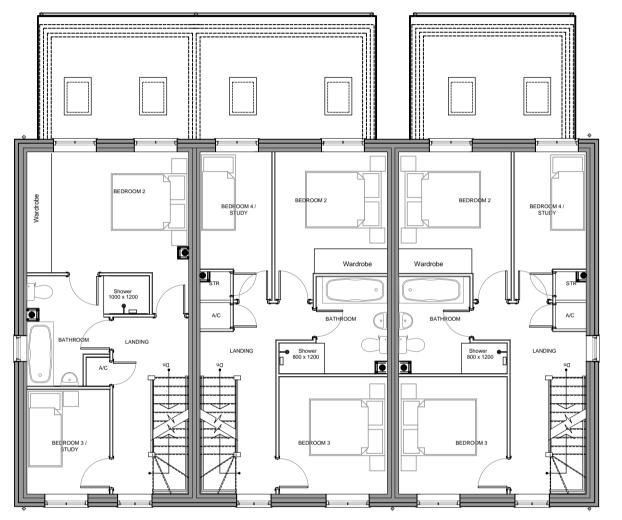

SECOND FLOOR PLAN

FIRST FLOOR PLAN

FRONT ELEVATION

SIDE ELEVATION

REAR ELEVATION

SIDE ELEVATION

| Rev | Date     | Details |
|-----|----------|---------|
| -   | ##.##.## | -       |
|     |          |         |
|     |          |         |
|     |          |         |
|     |          |         |
|     |          |         |
|     |          |         |
|     |          |         |
|     |          |         |
|     |          |         |
|     |          |         |