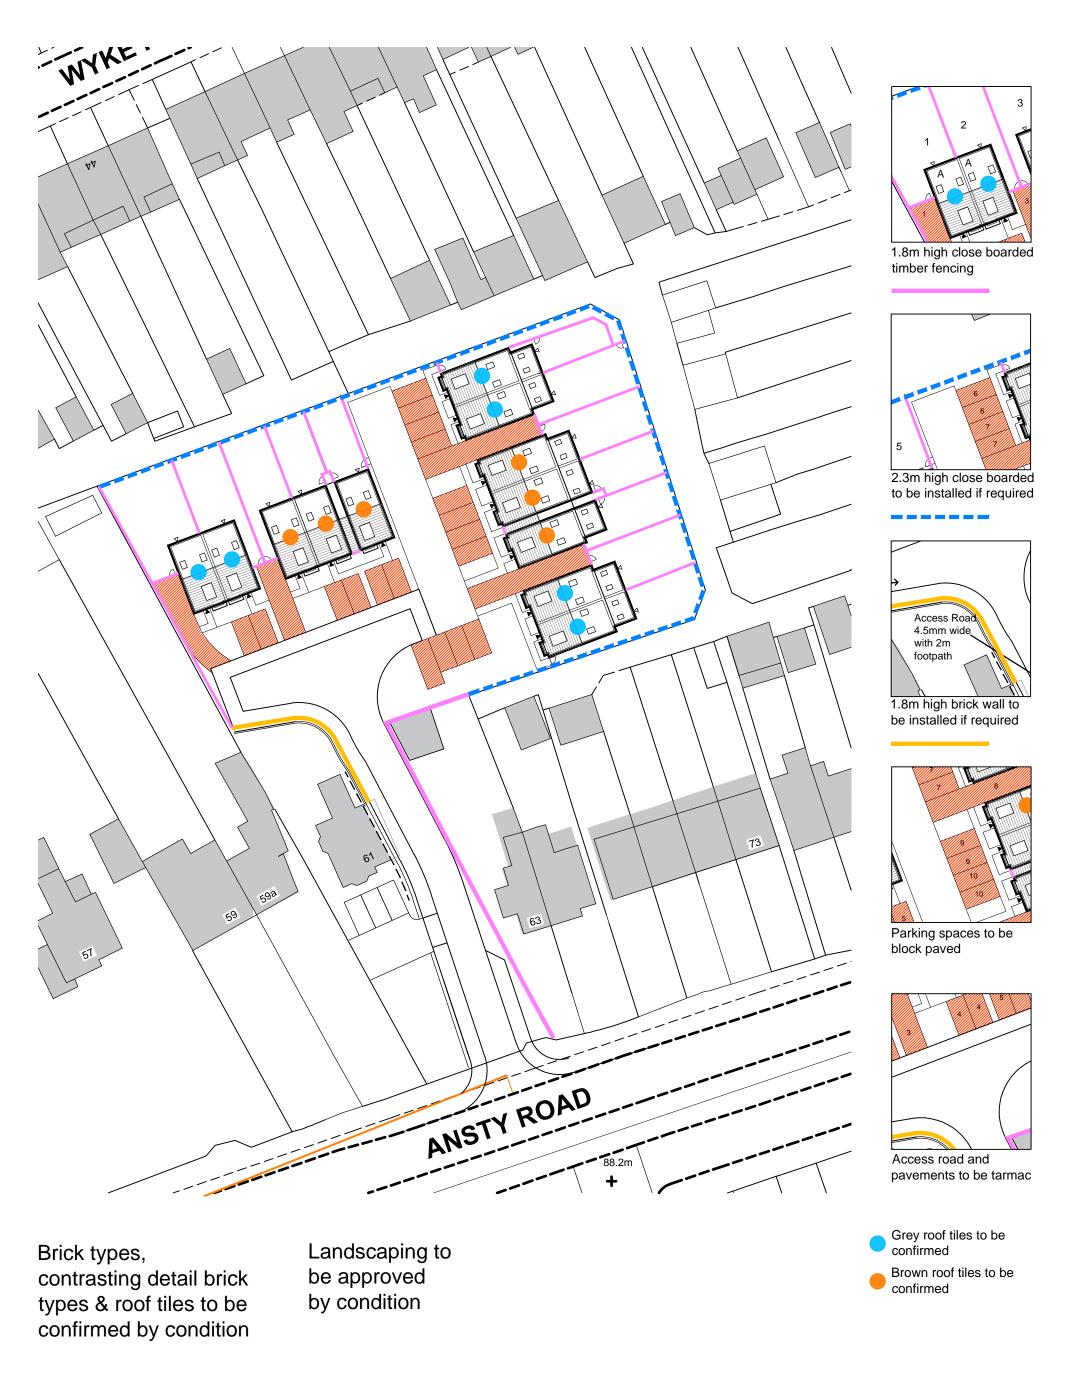

| O Preliminary         | O Design |             | lanning       | Construction |
|-----------------------|----------|-------------|---------------|--------------|
| Client:               |          | Scale:      | Drawing Size: |              |
| Esprit Land Ltd       |          | 1:500       | @ A3          |              |
| Project:              |          | Project No. | Drawing No.   |              |
| Ansty Road - Coventry |          | PBA02       | 002           |              |
| Drawing:              |          | Date        | Revision.     | NORTH        |
| Proposed Site Plan    |          | Sept 2018   | (43)          | HORTH        |