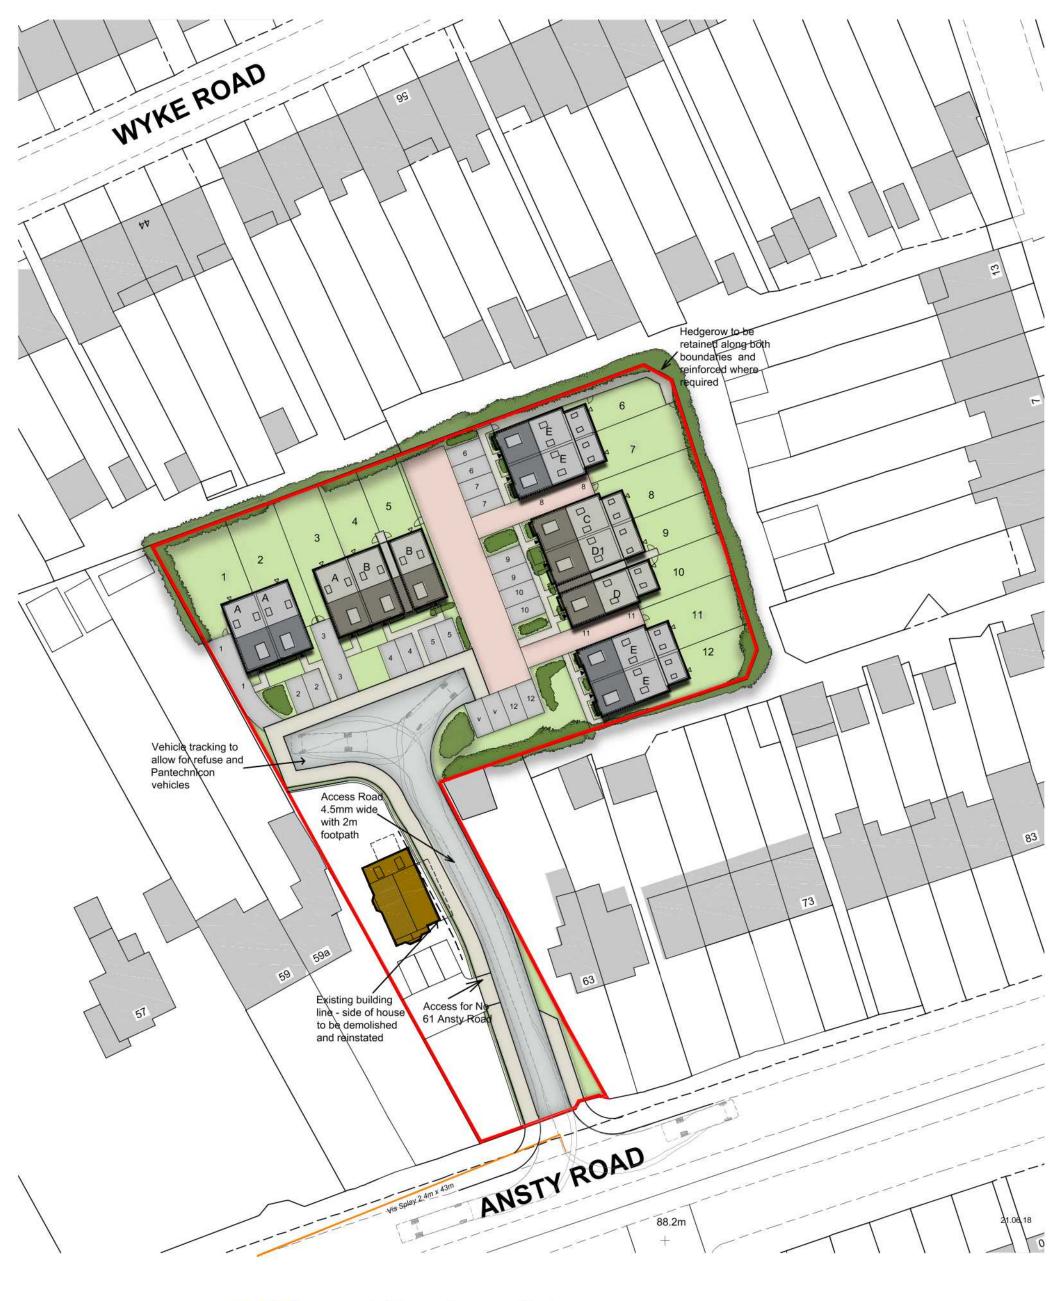

| O Preliminary         | O Design |             | lanning       | Construction |
|-----------------------|----------|-------------|---------------|--------------|
| Client:               |          | Scale:      | Drawing Size: |              |
| Esprit Land Ltd       |          | 1:500       | @ A3          |              |
| Project:              |          | Project No. | Drawing No.   |              |
| Ansty Road - Coventry |          | PBA02       | 002           |              |
| Drawing:              |          | Date        | Revision.     | NORTH        |
| Proposed Site Plan    |          | Sept 2018   | (43)          | HORTH        |